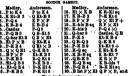

## CHEQUERS OR DRAUGHTS

TO CORRESPONDENTS.

the hatch.

—M. DeCon desires us to inform you that he comne blunders in recording that game: (28d Genne, Vol.
rows so in thunders; so he writes. In reply to your
ows 30 of 37 draws, he replies thus: "I acknowledge
to be a series of the series of the peu,
assert that 31 to 37 loses, thus: